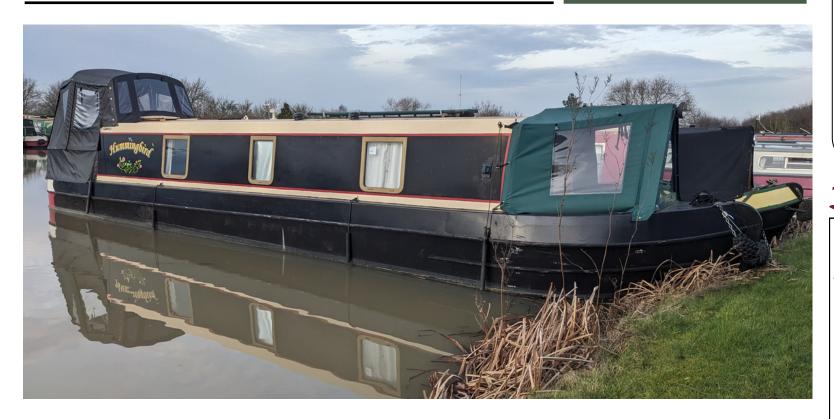

# **HUMMINGBIRD**

# FOR SALE

PRICE: £34,995

38FT // 2005

2 + 2 Berth Cruiser Stern

#### **SUMMARY**

Hummingbird is delightful cruiser stern narrowboat with a functional fit out and length that helps make exploring the canals easy.

Featuring an Eberspaecher Diesel Heater, front and rear covers, well maintained paintwork and an adaptable layout for sleeping up to 4 crew mates.

Hummingbird comes complete with all cruising gear and an excellent Survey Report from 2018

CONTACT US FOR A VIEWING

01455 212636

boatsales@ashbycanalcentre.co.uk

THE ASHBY CANAL CENTRE, WILLOW PARK MARINA, STOKE GOLDING, NUNEATON, WARWICKSHIRE, CV13 6EU

#### **GENERAL**

- YEAR BUILT: 2005
- BUILDER: STENSON
- FIT OUT: MIDLAND CANAL CENTRE
- STYLE: CRUISER STYLE
- LAYOUT: REVERSE
- BERTH: 2+2
- LENGTH: 38'
- HEADROOM: 6'5"
- ENGINE: BAARUS SHIRE 35HP
- ALTERNATOR: TWIN
- GEARBOX: **PRM 150D2**
- STEEL THICKNESS: 10/6/4

#### **MAINTENANCE**

- Engine Service November 2022
- Blacked Summer 2022
- BSS to April 2026
- Curtains Replaced 2021
- Stern Cover 2023