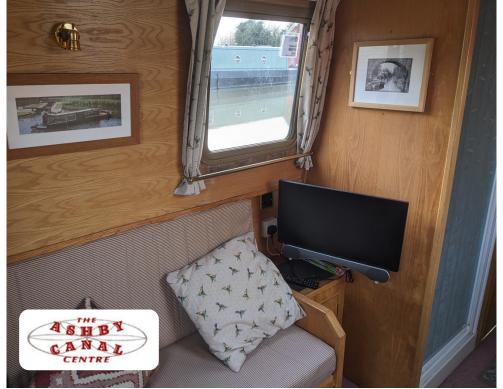

### FORWARD CABIN

- 2 x Sofa / Single Beds
- Convert to Double
- Storage Under
- TV
- Step to front Deck
- Carpet