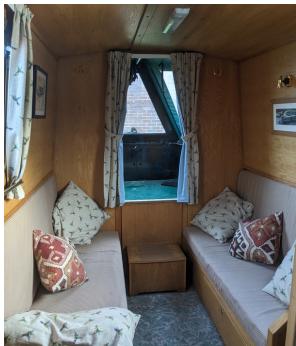

### FORWARD CABIN

- 2 x Sofa / Single Beds
- Convert to Double
- Storage Under
- TV
- Step to front Deck
- Carpet