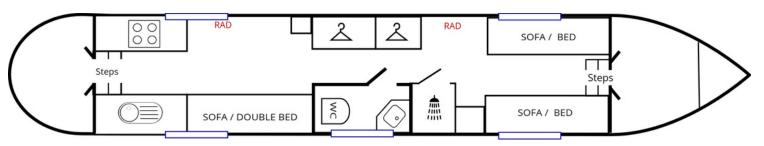

### FORWARD CABIN

- 2 x Sofa / Single Beds
- Convert to Double
- Storage Under
- TV
- Step to front Deck
- Carpet

#### HEATING

- Eberspaecher Diesel Heater (2018)
- 2 x Radiators

#### **BATHROOM**

- Tecma Pump Out Toilet
- Sink with Vanity Cupboard
- Tiled Shower

### LIVING/DINING

- Sofa with Desmo Table
- Converts to Double Bed
- Stereo with Speakers
- Shelf
- Corner Cupboard
- Carpet Flooring

### **KITCHEN**

- Shoreline 12V Fridge
- Caprice 2040 Oven/Grill with 4 Hob
- Laminate Worktop
- Stainless Steel Sink
- Good Storage