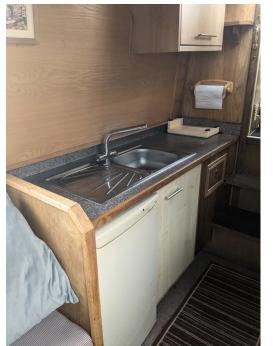

### **KITCHEN**

- Shoreline 12V Fridge
- Caprice 2040 Oven/Grill with 4 Hob
- Laminate Worktop
- Stainless Steel Sink
- Good Storage