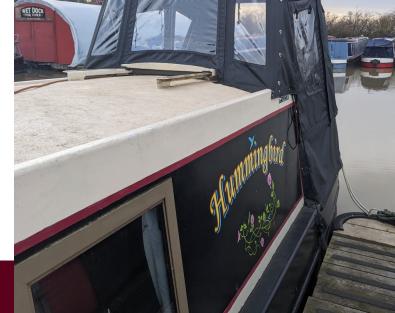

# **HUMMINGBIRD**

#### **SUMMARY**

Hummingbird is delightful cruiser stern narrowboat with a functional fit out and length that helps make exploring the canals easy.

Featuring an Eberspaecher Diesel Heater, front and rear covers, well maintained paintwork and an adaptable layout for sleeping up to 4 crew mates.

Hummingbird comes complete with all cruising gear and an excellent Survey Report from 2018

CONTACT US FOR A VIEWING

01455 212636

boatsales@ashbycanalcentre.co.uk

THE ASHBY CANAL CENTRE, WILLOW PARK MARINA, STOKE GOLDING, NUNEATON, WARWICKSHIRE, CV13 6EU