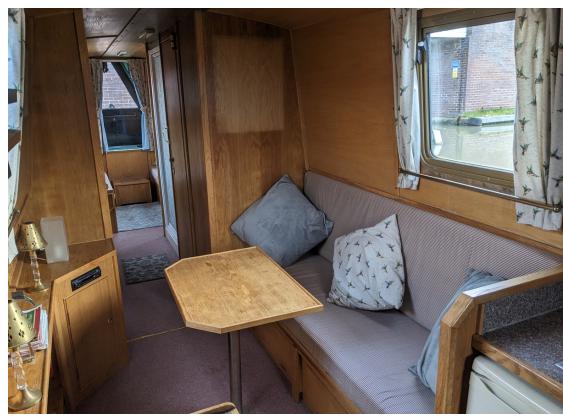

#### **SUMMARY**

Hummingbird is delightful cruiser stern narrowboat with a functional fit out and length that helps make exploring the canals easy.

Featuring an Eberspaecher Diesel Heater, front and rear covers, well maintained paintwork and an adaptable layout for sleeping up to 4 crew mates.

### LIVING/DINING

- Sofa with Desmo Table
- Converts to Double Bed
- Stereo with Speakers
- Shelf
- Corner Cupboard
- Carpet Flooring