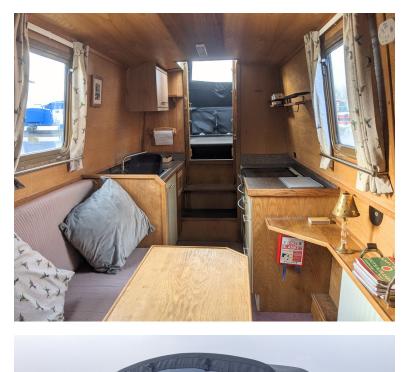

### LIVING/DINING

- Sofa with Desmo Table
- Converts to Double Bed
- Stereo with Speakers
- Shelf
- Corner Cupboard
- Carpet Flooring

### **KITCHEN**

- Shoreline 12V Fridge
- Caprice 2040 Oven/Grill with 4 Hob
- Laminate Worktop
- Stainless Steel Sink
- Good Storage