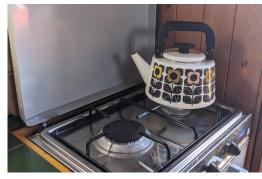

### KITCHEN

- New Twin Hob
- New Twin Oven
- New 12V Dometic Fridge
- Microwave
- Stainless Steel Sink
- Tiled Green Worktop
- Cupboards Under
- Tall Coat Cupboard
- Water Heater
- 'Dog Gate' for Front Doors