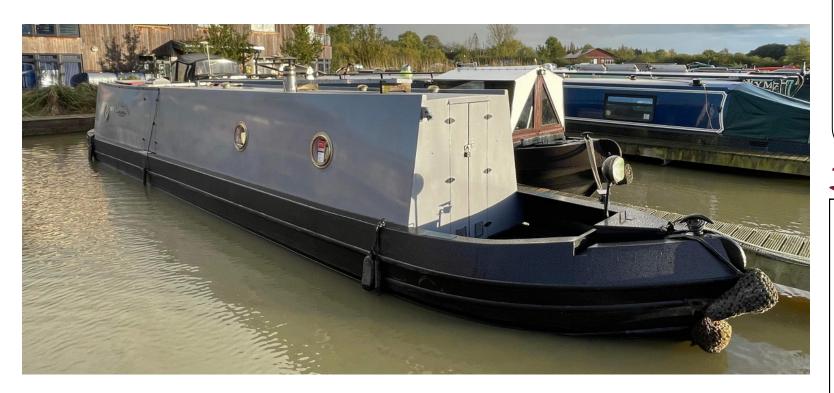

# JAY KATIE

## FOR SALE

PRICE:

£34,995

42FT // 1988

2 + 2 Berth Traditional Stern

### **SUMMARY**

Jay Katie is a delightful traditional narrowboat packed full of charm and character.

She was surveyed in September 2022 with all requirements having been completed and a 2 pack paint applied to the hull in Sept 2023.

#### **GENERAL**

- YEAR BUILT: 1988
- BUILDER: ARKWRIGHT
- FIT OUT: TONGUE & GROOVE
- STYLE: TRADITIONAL STYLE
- BERTH: 2+2
- LENGTH: 42'
- HEADROOM: 190cm
- ENGINE: LISTER DURSLEY FR2
- ALTERNATOR: SINGLE
- GEARBOX: **PRM 150 D2**
- STEEL THICKNESS: 6/5/4 (Over plated base)