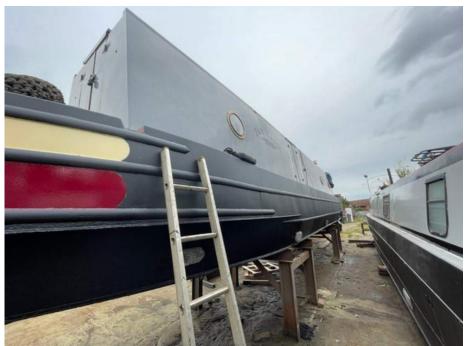

### **SUMMARY**

Jay Katie is a delightful traditional narrowboat packed full of charm and character.

She was surveyed in September 2022 with all requirements having been completed and a 2 pack paint applied to the hull in Sept 2023.

### **MAINTENANCE**

- 2 Pack Blacking Sept 2023
- Survey Sept 2022
- Work Completed during 2023
- Boat Safety Exp March 2028
- Engine Serviced March 2024