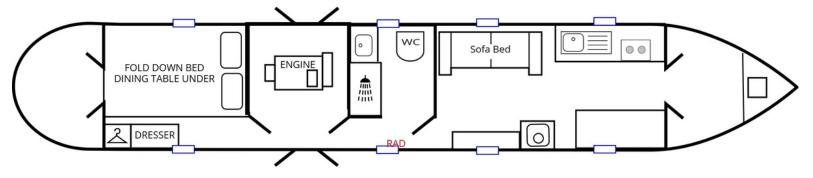

### KITCHEN

- New Twin Hob
- New Twin Oven
- New 12V Dometic Fridge
- Microwave
- Stainless Steel Sink
- Tiled Green Worktop
- Cupboards Under
- Tall Coat Cupboard
- Water Heater
- 'Dog Gate' for Front Doors

#### LIVING

- Sofa bed
- Coffee Table and Shelf
- Wall Mounted TV
- Wood Laminate Floor

## BEDROOM/DINING

- Fold Down Double Bed
- Table with Seating for Two
- Dresser with Drawers
- Tall Cupboard and storage under seating
- Carpet

## BATHROOM

- Porta Potti Toilet
- Spare Porta Potti Toilet
- Sink with Cupboard Under
- Shower
- Laminate Shower Panels
- Tiled Floor