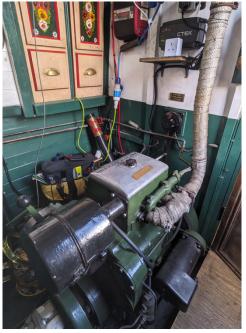

She features a stunning Lister Dursley FR2 Engine, Solar Panels and Sterling Inverter.

Jay Katie represents a fantastic opportunity for anyone wanting to cruise the UK canals in a more traditional way.

#### **GENERAL**

- YEAR BUILT: 1988
- BUILDER: ARKWRIGHT
- FIT OUT: TONGUE & GROOVE
- STYLE: TRADITIONAL STYLE
- BERTH: 2+2
- LENGTH: 42'
- HEADROOM: 190cm
- ENGINE: LISTER DURSLEY FR2
- ALTERNATOR: SINGLE
- GEARBOX: **PRM 150 D2**
- STEEL THICKNESS: 6/5/4 (Over plated base)