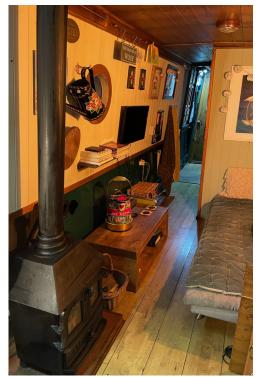

## **HEATING**

- Large Mulitfuel Stove
- Back Boiler
- Stove Blacked March 2024

#### LIVING

- Sofa bed
- Coffee Table and Shelf
- Wall Mounted TV
- Wood Laminate Floor