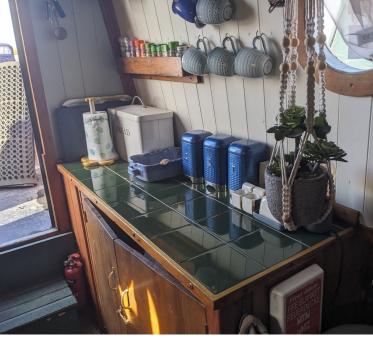

### KITCHEN

- New Twin Hob
- New Twin Oven
- New 12V Dometic Fridge
- Microwave
- Stainless Steel Sink
- Tiled Green Worktop
- Cupboards Under
- Tall Coat Cupboard
- Water Heater
- 'Dog Gate' for Front Doors