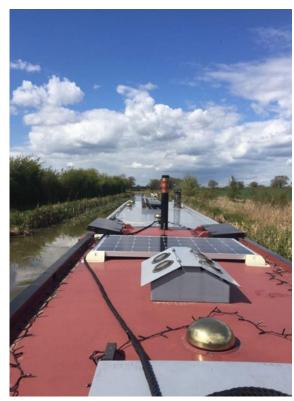

She features a stunning Lister Dursley FR2 Engine, Solar Panels and Sterling Inverter.

Jay Katie represents a fantastic opportunity for anyone wanting to cruise the UK canals in a more traditional way.

#### **FELECTRICAL**

- 12V Starter Battery
- 3 x 110Ah Leisure Batteries
- Sterling Inverter 12/1000W
- Ctek Battery Charger
- 110W Solar Panel
- MPPT Controller
- 240V sockets
- Overhead & Wall LED Lighting