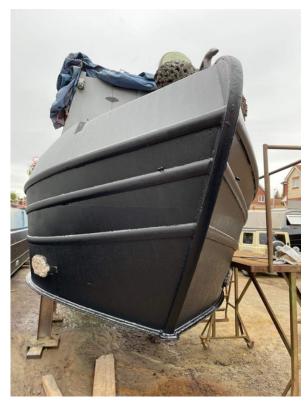

### **SUMMARY**

Jay Katie is a delightful traditional narrowboat packed full of charm and character.

She was surveyed in September 2022 with all requirements having been completed and a 2 pack paint applied to the hull in Sept 2023.

#### **GENERAL**

- YEAR BUILT: 1988
- BUILDER: ARKWRIGHT
- FIT OUT: TONGUE & GROOVE
- STYLE: TRADITIONAL STYLE
- BERTH: 2+2
- LENGTH: 42'
- HEADROOM: 190cm
- ENGINE: LISTER DURSLEY FR2
- ALTERNATOR: SINGLE
- GEARBOX: **PRM 150 D2**
- STEEL THICKNESS: 6/5/4 (Over plated base)