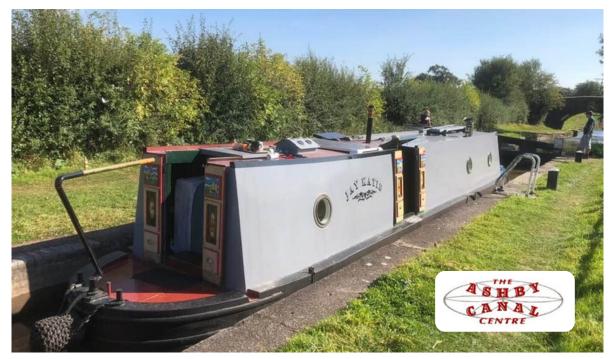

# JAY KATIE

## FOR SALE

PRICE:

£34,995

42FT // 1988

2 + 2 Berth Traditional Stern

### **SUMMARY**

Jay Katie is a delightful traditional narrowboat packed full of charm and character.

She was surveyed in September 2022 with all requirements having been completed and a 2 pack paint applied to the hull in Sept 2023.

She features a stunning Lister Dursley FR2 Engine, Solar Panels and Sterling Inverter.

Jay Katie represents a fantastic opportunity for anyone wanting to cruise the UK canals in a more traditional way.