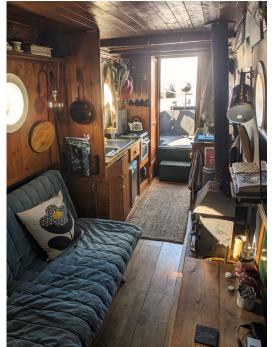

#### LIVING

- Sofa bed
- Coffee Table and Shelf
- Wall Mounted TV
- Wood Laminate Floor