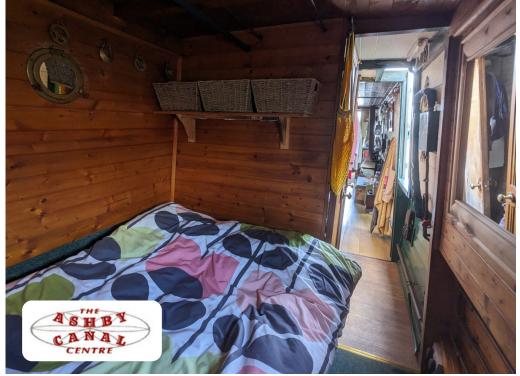

## BEDROOM/DINING

- Fold Down Double Bed
- Table with Seating for Two
- Dresser with Drawers
- Tall Cupboard and storage under seating
- Carpet