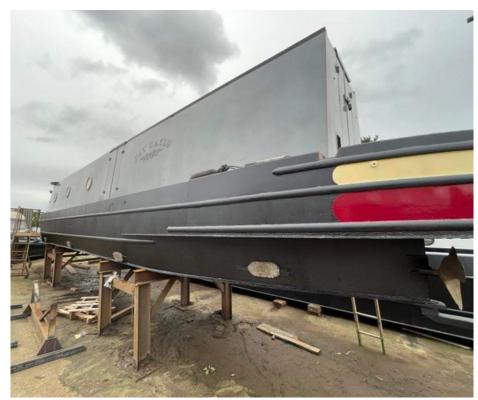

### **SUMMARY**

Jay Katie is a delightful traditional narrowboat packed full of charm and character.

She was surveyed in September 2022 with all requirements having been completed and a 2 pack paint applied to the hull in Sept 2023.

#### **GENERAL**

- YEAR BUILT: 1988
- BUILDER: ARKWRIGHT
- FIT OUT: TONGUE & GROOVE
- STYLE: TRADITIONAL STYLE
- BERTH: 2+2
- LENGTH: 42'
- HEADROOM: 190cm
- ENGINE: LISTER DURSLEY FR2
- ALTERNATOR: SINGLE
- GEARBOX: **PRM 150 D2**
- STEEL THICKNESS: 6/5/4 (Over plated base)