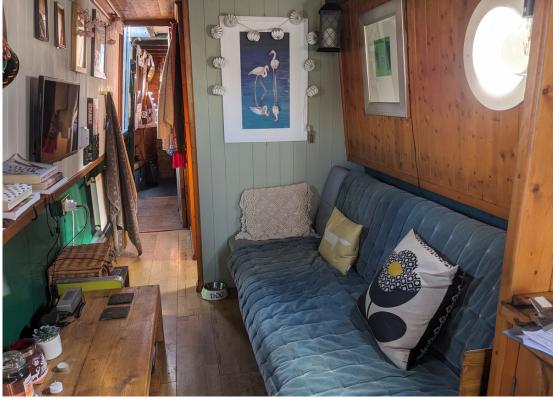

#### LIVING

- Sofa bed
- Coffee Table and Shelf
- Wall Mounted TV
- Wood Laminate Floor